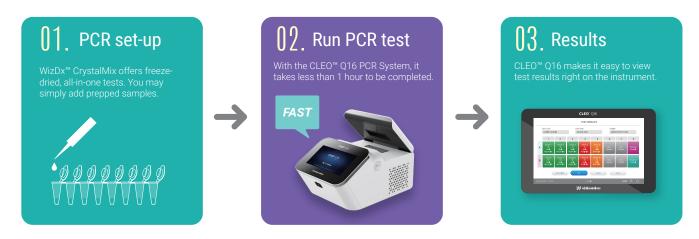

er risk of contamination, human error, and higher reproducibility.



### GMP & ISO13845 Certified

WizDx™ CrystalMix PCR kits are subjected to strict quality control with manufacturing control procedure ISO13485:2016 for the highest quality diagnostic products supply.















### Key Features of WizDx™ CrystalMix PCR Kit



#### Anti-Carryover Technology

Prevents cross-contamination



#### Hot-Start PCR Technology

Minimizes non-specific PCR reactions and increases specificity



# Enhanced-stability technology

Sustains long-term storage at room temperature



# Automated dispensing system

Maximizes reproducibility and minimizes experimental errors



#### Ready-to-use, dried form

Allows convenient storage and minimal experimental process

### Easy & Fast Molecular Diagnosis



### High sensitivity and Accurate Results









# **Ordering Information**

| Cat No. | Product                                         | Package Size | Certification |
|---------|-------------------------------------------------|--------------|---------------|
| DX1200  | WizDx™ <b>COVID-19</b> Real-time PCR Kit        | 100 T        | CEIND KEN     |
| DX1202A | WizDx™ <b>COVID-19</b> CrystalMix PCR Kit       | 48 T         | CEIND KEN     |
| DX1203A | WizDx™ <b>COVID-19</b> CrystalMix Multi PCR Kit | 96 T         | CEIND KEN     |
| DX1210A | WizDx™ <b>Influenza A/B</b> CrystalMix PCR Kit  | 96 T         | CEIND KEY     |
| DX1119  | WizDx™ <b>Adenovirus</b> CrystalMix PCR Kit     | 96 T         | CEIND KEY     |
| DX1211  | WizDx™ <b>RSV</b> CrystalMix PCR Kit            | 96 T