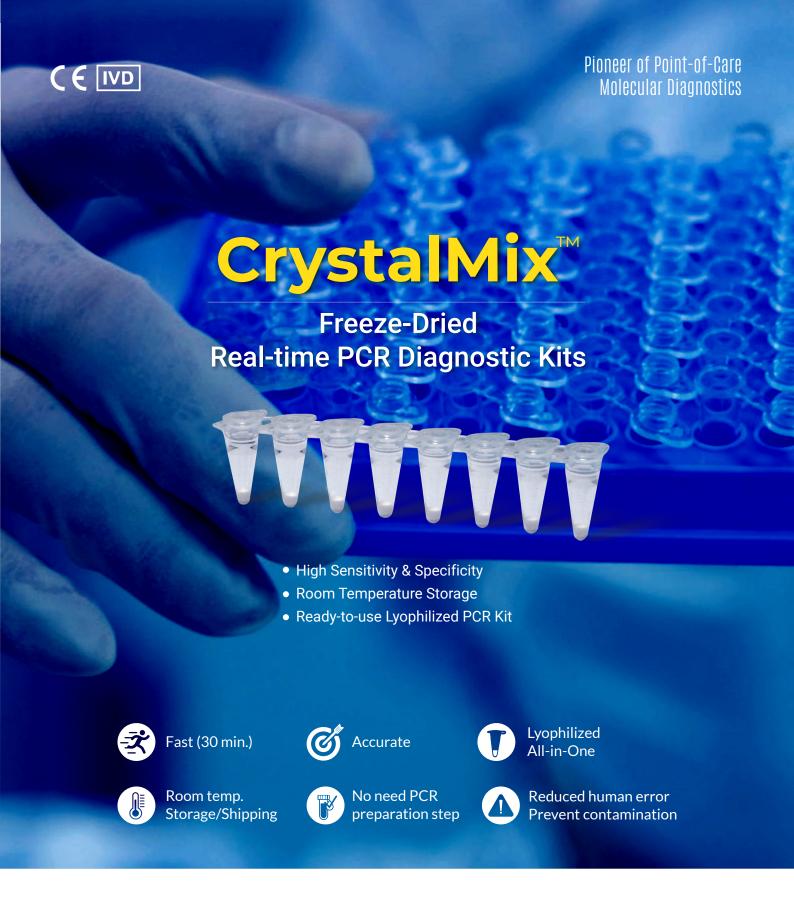

#### WizDx™ CrystalMix PCR Kits

By applying innovative freeze-drying technology, it can be stored and distributed for 12 months at room temperature. All the PCR elements are included in one tube for easy and quick molecular diagnosis with accuracy.

# CrystalMix™ PCR Kit

WizDx™ CrystalMix PCR Kit is a freeze-dried type that contains all components for real-time RT-PCR such as Reverse transcription and PCR enzymes, virus specific primers and probes. So without the need to prepare the PCR mixture, WizDx™ CrystalMix PCR makes it easier and simpler to process the reaction. And it can provide advantages including lower risk of contamination, human error, and higher reproducibility.