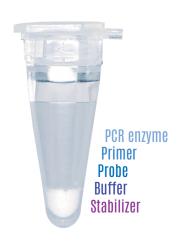

# CrystalMix™ PCR Kit

WizDx™ CrystalMix PCR Kit is a freeze-dried type that contains all components for real-time RT-PCR such as Reverse transcription and PCR enzymes, virus specific primers and probes. So without the need to prepare the PCR mixture, WizDx™ CrystalMix PCR makes it easier and simpler to process the reaction. And it can provide advantages including lower risk of contamination, human error, and higher reproducibility.

#### Ready-to-use, dried form

Allows convenient storage and minimal experimental process