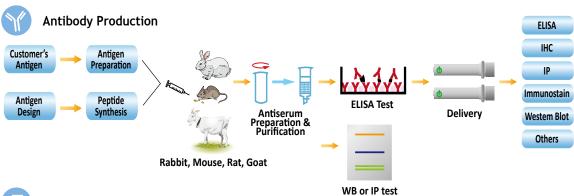

#### **Technical Overview**

Antibodies are reagents used in ELISA, WB, IP, IHC and ICC for having the property of antigen specific affinity. Abfrontier's antibody production service using rabbit, mouse, rat and goat helps you with the antigen preparation that along with the production service can expand the purpose and use of antibodies for you.

#### **Service Overview**

- Protein 2.5 mg (purity: 90-95%) or peptide 5 mg (purity: about 70%)
- Animal: Mouse, Rabbit, Rat, Goat
- 2 test bleeds provided
- · Optional WB or IP test available
- Service time: 10 weeks

#### Service list & period

| Service                                                 | Service type          | Species       | Antigen               |
|---------------------------------------------------------|-----------------------|---------------|-----------------------|
| Abpep minus (only immunization, Ag not provided)        |                       | Mouse         | Peptide<br>5mg, 70%   |
| Abpep zero (peptide prediction - immunization)          | Poly Ab production    | Rat<br>Rabbit |                       |
| Abpep (peptide prediction ~ ELISA test)                 | Phospho Ab production |               |                       |
| Abpep plus (peptide prediction ~ affinity purification) |                       | Goat          |                       |
| package 1 (only immunization)                           |                       | Mouse         |                       |
| package 2 (immunization ~ ELISA test)                   | Poly Ab production    | Rat<br>Rabbit | Protein 2.5mg, 90~95% |
| package 3 (immunization ~ affinity purification)        |                       | Goat          | Z.Jilig, 70-75/0      |