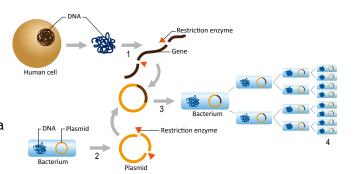

# **PCR Cloning, Subcloning and Mutagenesis Service**

#### Service Overview

We can clone various DNA fragments into the vector provided or authorized by customers. You can save time and money by consigning your project to Abfrontier's experienced handling. We design primers for PCR amplification of a target DNA sequence of your interest.

#### Service list & period

| Cat no   | Service                                           | period  |
|----------|---------------------------------------------------|---------|
| YF111100 | < 1kb PCR cloning (template provided by customer) |         |
| YF111200 | 1-2kb PCR cloning (template provided by customer) |         |
| YF111300 | 2-3kb PCR cloning (template provided by customer) |         |
| YF111400 | 3kb < PCR cloning (template provided by customer) | 2 wooks |
| YF111500 | < 1kb PCR cloning (template provided by AbF)      | 3 weeks |
| YF111600 | 1-2kb PCR cloning (template provided by AbF)      |         |
| YF111700 | 2-3kb PCR cloning (template provided by AbF)      |         |
| YF111800 | 3kb < PCR cloning (template provided by AbF)      |         |
| YF112000 | Subcloning                                        | 2       |
| YF120000 | Mutagenesis                                       | 2 weeks |