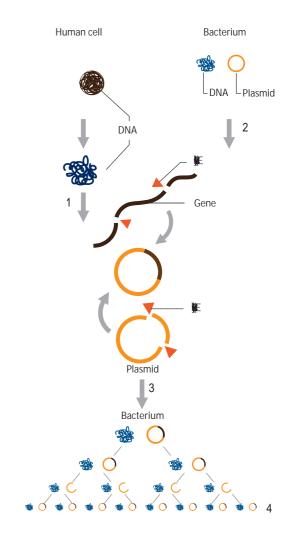

# **PCR Cloning, Subcloning and Mutagenesis Service**

#### Service Overview

We can clone various DNA fragments into the vector provided or authorized by customers. You can save time and money by consigning your project to Abfrontier's experienced handling. We design primers for PCR amplification of a target DNA sequence of your interest.

#### Service list & period

| Cat no   | Service                                           | period  |
|----------|---------------------------------------------------|---------|
| YF111100 | < 1kb PCR cloning (template provided by customer) |         |
| YF111200 | 1-2kb PCR cloning (template provided by customer) |         |
| YF111300 | 2-3kb PCR cloning (template provided by customer) |         |
| YF111400 | 3kb < PCR cloning (template provided by customer) | 2 wooks |
| YF111500 | < 1kb PCR cloning (template provided by AbF)      | 3 weeks |
| YF111600 | 1-2kb PCR cloning (template provided by AbF)      |         |
| YF111700 | 2-3kb PCR cloning (template provided by AbF)      |         |
| YF111800 | 3kb < PCR cloning (template provided by AbF)      |         |
| YF112000 | Subcloning                                        | 2       |
| YF120000 | Mutagenesis                                       | 2 weeks |