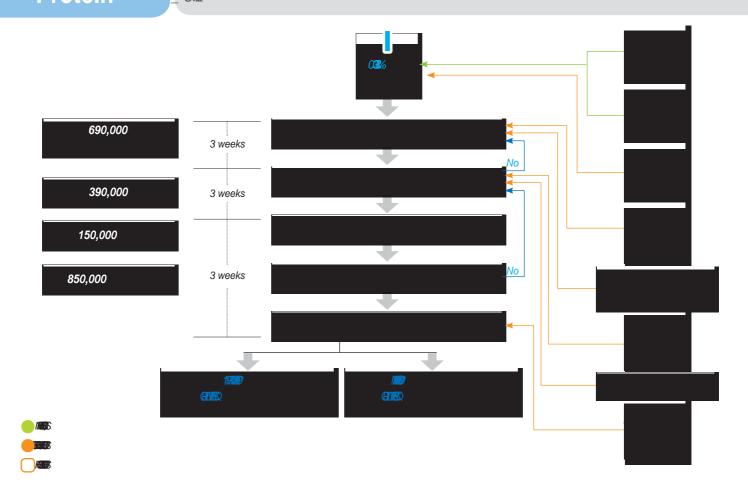

#### Peptide service

- Bacterial expression
- Protein refolding
- Endotoxin removal
- Large scale culture
- Optimization

Protein service

- Polyclonal Ab production
- Monoclonal Ab production
- Antibody purification
- Phospho antibody production

### **Protein Purification Service**

#### Service Overview

Abfrontier offers protein expression system using bacteria from small scale to large scale for your research. Protein purification service includes: Optimization, Economic package 1, Economic package 2, General package. Our service includes start-to-finish purification by our experienced scientific staff, to meet customers' specific needs.

#### Service list & period

| Cat no   | Service                                                   | period    |
|----------|-----------------------------------------------------------|-----------|
| YF210000 | Optimization (protein expression condition)               | 1~2 weeks |
| YF220000 | Economic package 1 (cell pellet provided by customer)     |           |
| YF230000 | Economic package 2 (Large culture ~ protein purification) | 2~3 weeks |
| YF240000 | General package (optimization ~ protein purification)     |           |